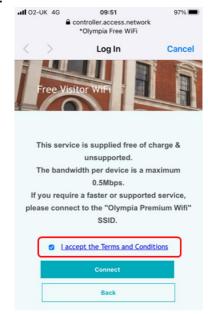

2. Sign in page will pop up. (If not open, your browser and you will be directed to the sign in page) Click on Free Visitor WiFi

3. Tick the box to agree to the Terms and Conditions and Click connect and you are connected and will have complimentary WiFi access onsite for up to seven consecutive days.