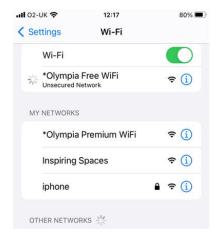

# Hello and welcome to Olympia London

We offer complimentary WiFi to all our visitors. To get connected to this service please follow our step by step guide below.

1. Go to your device settings; switch on WiFi and select **'\*Olympia Free WiFi'**.