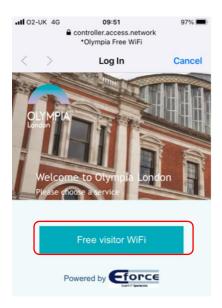

2. Sign in page will pop up. (If not open, your browser and you will be directed to the sign in page) Click on Free Visitor WiFi

3. Tick the box to agree to the Terms and Conditions and Click connect and you are connected and will have complimentary WiFi access onsite for up to seven consecutive days.