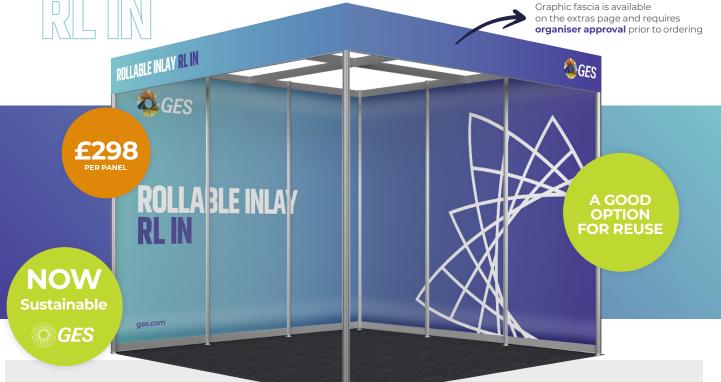

### **Overview**

- · Printed direct to a Rollable Material.
- Sitting in between the metalwork as per the visual.
- Attached to the existing system at the top and bottom only, with magnetic tape to allow for easy removal.
- You are responsible for the removal of the graphics and magnetic components after the show, for re-use.

\*Be aware that sizes of system may vary from show to show.

- Suitable for shell scheme shelving and TV wall mounting (DP1 Support panel required to wall mount TV)
- Fixing solution for future use after show not included

Product RL IN Quantity

Price £298 per panel Draw your stand and mark where you would like your graphics installed.