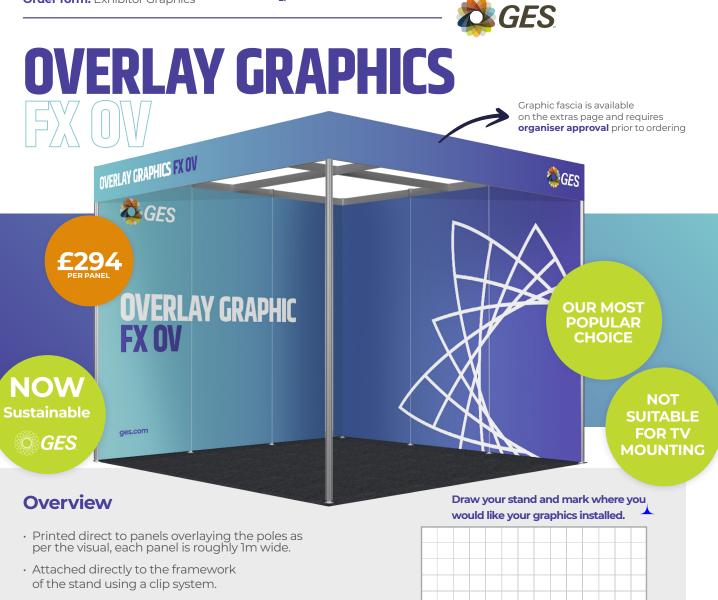

### **Overview**

- Printed panels sitting in between the metalwork as per the visual.
- Attached to the existing system using double sided tape.
- Not reusable.
- Suitable for shell scheme shelving and TV wall mounting (DPI Support panel required to wall mount TV).

E:

- Hairline joins between each panel
- Not Reusable,
- Not suitable for wall mounting or shelving if you required a TV mounting please contact customer service to discuss solutions.

| Product | Quantity | Price          |
|---------|----------|----------------|
| FX OV   |          | £294 per panel |