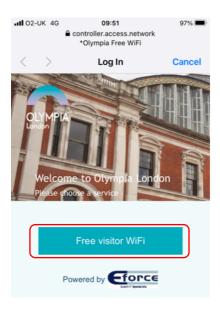

2. Sign in page will pop up. (If not open, your browser and you will be directed to the sign in page) Click on Free Visitor WiFi

3. Tick the box to agree to the Terms and Conditions and Click connect and you are connected to the WiFi.