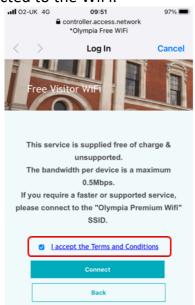

2. Sign in page will pop up. (If not open, your browser and you will be directed to the sign in page) Click on Free Visitor WiFi

3. Tick the box to agree to the Terms and Conditions and Click connect and you are connected to the WiFi.