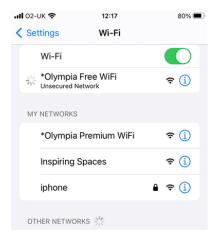

## Hello and welcome to Olympia London

We offer complimentary WiFi to all our visitors. To get connected to this service please follow our step by step guide below.

1. Go to your device settings; switch on WiFi and select **'\*Olympia Free WiFi'**.